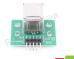

# USB COMPONENT MODULE DBH10071A SUPERMICRO

#### **TECHNICAL DATA**

| MANUFACTURER | SUPERMICRO        |
|--------------|-------------------|
| MODEL        | DBH10071A         |
| CATEGORY     | Extension modules |
| WEIGHT [KG]  | 1.0               |
| HEIGHT [CM]  | 3.0               |
| LENGHT [CM]  | 4.0               |
| WIDTH [CM]   | 4.0               |